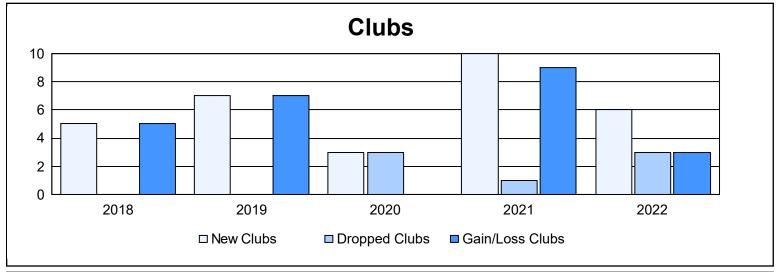

District 316 J As of June 2022 Cumulative

| Year      | New<br>Clubs | Dropped<br>Clubs | Gain/<br>Loss<br>Clubs | New<br>Members | Charter<br>Members | Reinstate<br>Members | Transfer<br>Members | Total<br>Member<br>Added | Total<br>Members<br>Dropped | Gain/<br>Loss<br>Members |
|-----------|--------------|------------------|------------------------|----------------|--------------------|----------------------|---------------------|--------------------------|-----------------------------|--------------------------|
| 2017-2018 | 5            | 0                | 5                      | 204            | 101                | 11                   | 0                   | 316                      | 169                         | 147                      |
| 2018-2019 | 7            | 0                | 7                      | 71             | 190                | 14                   | 8                   | 283                      | 268                         | 15                       |
| 2019-2020 | 3            | 3                | 0                      | 71             | 82                 | 16                   | 2                   | 171                      | 358                         | -187                     |
| 2020-2021 | 10           | 1                | 9                      | 459            | 251                | 13                   | 3                   | 726                      | 310                         | 416                      |
| 2021-2022 | 6            | 3                | 3                      | 522            | 167                | 22                   | 7                   | 718                      | 363                         | 355                      |
| Average   | 6            | 1                | 5                      | 265            | 158                | 15                   | 4                   | 443                      | 294                         | 149                      |